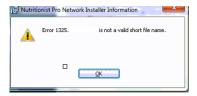

Figure 1 Error 1325 is not a valid short file name

Figure 2 Error 1324: The Folder Path Contains an Invalid Characters

Figure 3 Location change steps