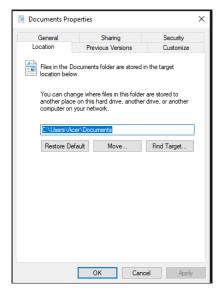

Figure 1 Error 1325 is not a valid short file name

Figure 2 Error 1324: The Folder Path Contains an Invalid Characters

Figure 3 Location change steps